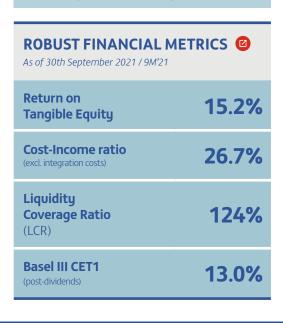

AL INSTITUTIONS





**165 BN** 

To experience the full functionality of this document, download and open with Adobe Acrobat Reader. Wherever you see this icon 🕜, there will be a pop up window with more detailed information

## LARGEST BANK IN THE UAE with a diversified business profile Market Total Loans and Capitalisation Assets **Advances 53 BN 268 BN** 110 BN **Net Profit** Customer Revenue **Deposits** (9M'21) (9M'21)

USD

**4.4 BN** 

As of 30th September 2021 unless specified otherwise

2.5 BN



Global presence across **STRONG** 19 markets **SHAREHOLDING** 37.9% Domestic network across 7 Emirates Held by Emirate of Abu Dhabi Branches/Cash offices through MIC 67 in UAE (Mubadala Governed by prominent Investment Company) regulators around the world in addition to UAF Central Bank













**MARKET HEAVYWEIGHT** 

Largest constituent on ADX and MSCI UAE

One of the largest MENA constituents on

Emerging Markets and ESG equity indices



More rankings (Z) Bu Tier 1 capital strenath: Julu 2021

## **DELIVERING SUPERIOR AND SUSTAINABLE** SHAREHOLDER RETURNS with a market-leading dividend pauout ratio



**AWARD WINNING FRANCHISE** 

Safest Bank in the MEA and the UAE

Ranked 1st in UAE in the Forbes Global

Best Equity Bank in the Middle East 2021

MEA's Best Bank for

Best Bank for Financing in the MEA 2019, 2020, 2021

Emerging Markets in