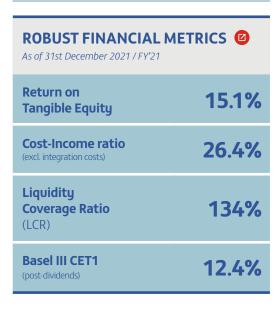

FAB ATA GLANCE THE UAE'S LARGEST BANK AND ONE OF THE WORLD'S LARGEST AND SAFEST FINANCIAL INSTITUTIONS





**167 BN** 

To experience the full functionality of this document, download and open with Adobe Acrobat Reader. Wherever you see this icon 🕜, there will be a pop up window with more detailed information

## LARGEST BANK IN THE UAE with a diversified business profile Market Total Loans and Capitalisation Assets **Advances** USD **56 BN 272 BN** 112 BN Customer **Net Profit** Revenue **Deposits**

**5.9 BN** 

As of 31st December 2021 unless specified otherwise

USD

3.4 BN















**MARKET HEAVYWEIGHT** 

One of the largest MENA constituents on

Emerging Markets and ESG equity indices

Largest constituent on ADX



**DELIVERING SUPERIOR** 

**SHAREHOLDER RETURNS** 

**AND SUSTAINABLE**