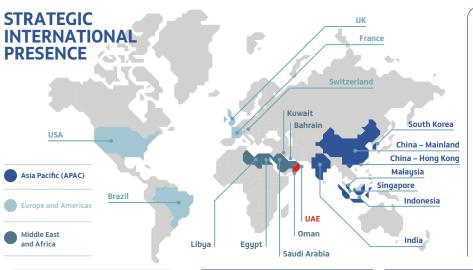

FAB ATA GLANCE THE UAE'S LARGEST BANK AND ONE OF THE WORLD'S LARGEST AND SAFEST FINANCIAL INSTITUTIONS





**167 BN** 

To experience the full functionality of this document, download and open with Adobe Acrobat Reader. Wherever you see this icon 🕜, there will be a pop up window with more detailed information

## LARGEST BANK IN THE UAE with a diversified business profile Market Total Loans and Capitalisation Assets **Advances** USD **56 BN 272 BN** 112 BN Customer **Net Profit** Revenue **Deposits**

**5.9 BN** 

As of 31st December 2021 unless specified otherwise

USD

3.4 BN















**MARKET HEAVYWEIGHT** 

One of the largest MENA constituents on

Emerging Markets and ESG equity indices

Largest constituent on ADX



**DELIVERING SUPERIOR** 

**SHAREHOLDER RETURNS** 

**AND SUSTAINABLE**