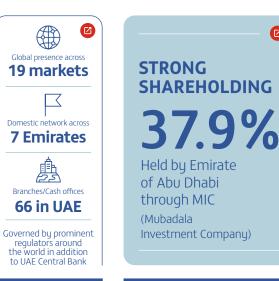

FAB ATA GLANCE THE UAE'S LARGEST BANK AND ONE OF THE WORLD'S LARGEST AND SAFEST FINANCIAL INSTITUTIONS





**167 BN** 

To experience the full functionality of this document, download and open with Adobe Acrobat Reader. Wherever you see this icon 🕜, there will be a pop up window with more detailed information

## LARGEST BANK IN THE UAE with a diversified business profile Market Total Loans and Capitalisation Assets **Advances** USD **56 BN 272 BN** 112 BN Customer **Net Profit** Revenue **Deposits**

**5.9 BN** 

As of 31st December 2021 unless specified otherwise

USD

3.4 BN















**MARKET HEAVYWEIGHT** 

One of the largest MENA constituents on

Emerging Markets and ESG equity indices

Largest constituent on ADX



**DELIVERING SUPERIOR** 

**SHAREHOLDER RETURNS** 

**AND SUSTAINABLE**